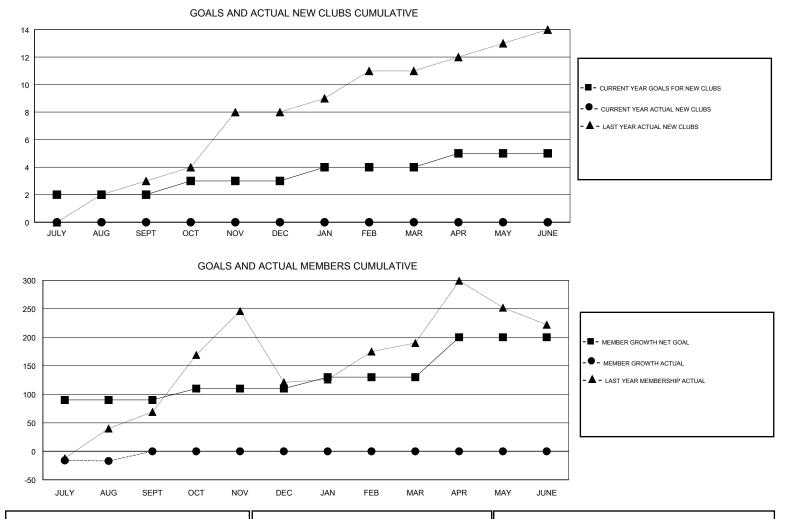

## GMT CA

|               | Club          | S         |               | Members               |                           |                         |                                                    |
|---------------|---------------|-----------|---------------|-----------------------|---------------------------|-------------------------|----------------------------------------------------|
|               | RESULTS FOR   | 2017-2018 |               | RESULTS FOR 2017-2018 |                           |                         |                                                    |
| QUARTER       | NEW CLUB GOAL | NEW CLUBS | DROPPED CLUBS | QUARTER               | MEMBER GROWTH NET<br>GOAL | MEMBER GROWTH<br>ACTUAL | DROPPED<br>MEMBERS ACTUAL<br>(including transfers) |
| JULY/AUG/SEPT | 2             | 0         | 2             | JULY/AUG/SEPT         | 90                        | 34                      | 51                                                 |
| OCT/NOV/DEC   | 1             | 0         | 0             | OCT/NOV/DEC           | 20                        | 0                       | 0                                                  |
| JAN/FEB/MAR   | 1             | 0         | 0             | JAN/FEB/MAR           | 20                        | 0                       | 0                                                  |
| APR/MAY/JUNE  | 1             | 0         | 0             | APR/MAY/JUNE          | 70                        | 0                       | 0                                                  |